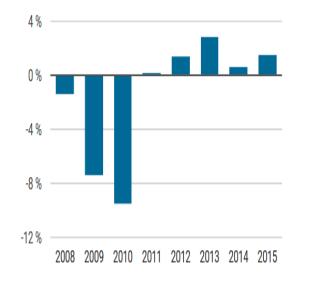

#### **Fiscal stabilization**

Budget balance (% of revenues)

Údaje za rok 2008 nie sú dostupné