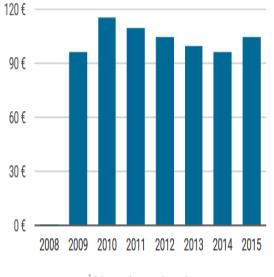

% but under 60%, revision of budget is necessary to achieve balanced budget by the end of year and balanced budget proposal for next year
  - If debt above 60%, the municipality has to pay a penalty of 5% of debt exceeding 60% (this rule is set by Constitutional law)

#### Legal constraints

- Conditions on adopting "corrective process" (no rewards, new corrective budget, informing MoF):
  - 1. Overdue liabilities above 15% of current revenues in preceding year (without revenues from state or EU)
  - 2. Any accredited liability overdue of 60 or more days
- If "corrective process" does not lead to improvement after 90 days, the custodian nominated by the Ministry of Finance overtakes the "forced management" of municipality

#### **Fiscal stabilization**

Budget balance (% of revenues)







Údaje za rok 2008 nie sú dostupné

## **Perspective/needed reforms**

- Legal:
  - Debt restructuralization managed bankrupcy of municipality
  - Wider scope of the Law on Free Access to Information
  - Disclosing the hidden debts: PPP, debt of public companies, etc.
- Non-legal:
  - Detailed budget transparency
  - Better public control of how money is spent

#### Thank you for your attention!

http://ineko.sk/; http://www.hospodarenieobci.sk/